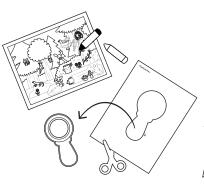

# **Instructions**

**Contents:** 

field guide

coloring page

magnifying glass

crayons

ns scissors

1. Print, color, and cut out

Print out the activity. Color in the magnifying glass, coloring page, and field guide. Cut out the magnifying glass.

### 2. Fold field guide

Make folds along the grey lines. Cut a slit along the dotted line in the middle. Fold in half then push the ends of the paper in towards the middle. Flatten into a small book with the cover in front.

#### 3. Seek+Find

Use the magnifying glass to discover all the creatures hiding in the forest. Can you find all the plants and animals from the field guide?