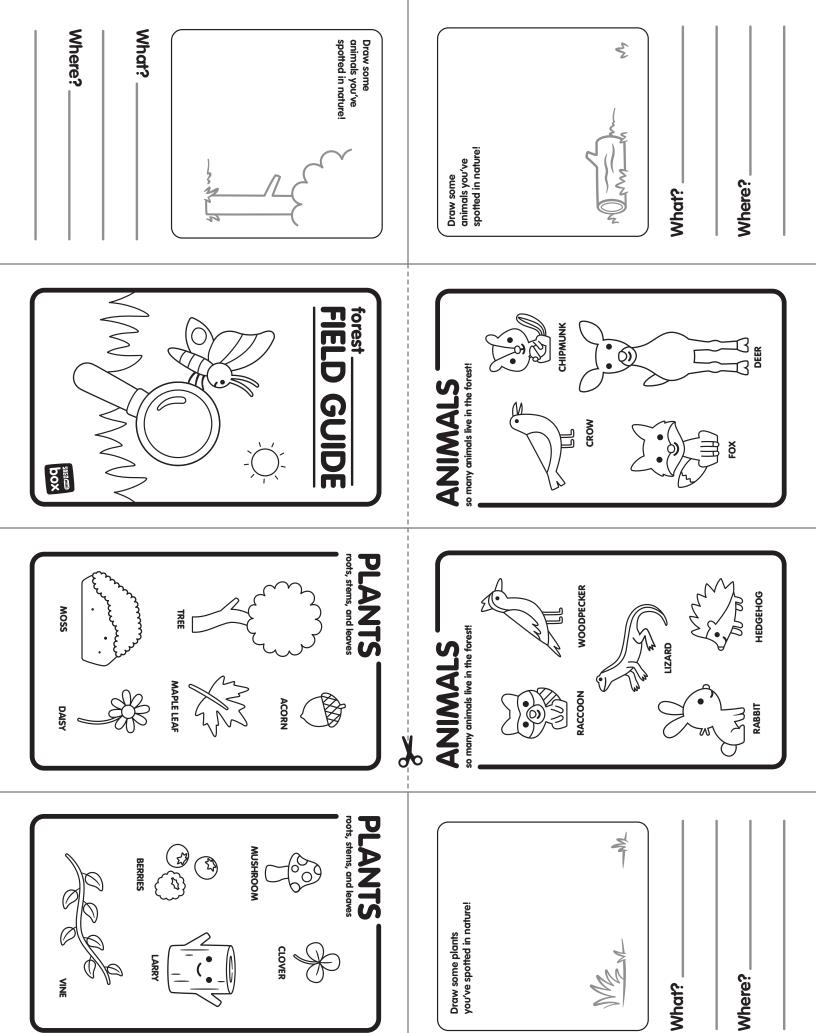

### 2. Fold field guide

Make folds along the grey lines. Cut a slit along the dotted line in the middle. Fold in half then push the ends of the paper in towards the middle. Flatten into a small book with the cover in front.

#### 3. Seek+Find

Use the magnifying glass to discover all the creatures hiding in the forest. Can you find all the plants and animals from the field guide?