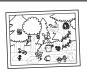

#### 3. Seek+Find

Use the magnifying glass to discover all the creatures hiding in the forest. Can you find all the plants and animals from the field guide?