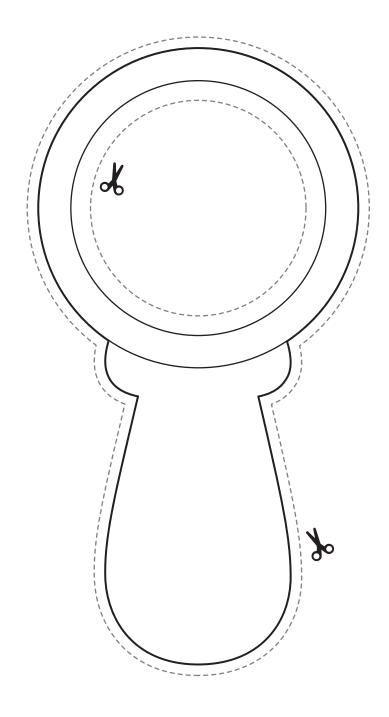

Print out the activity. Color in the magnifying glass, coloring page, and field guide. Cut out the magnifying glass.