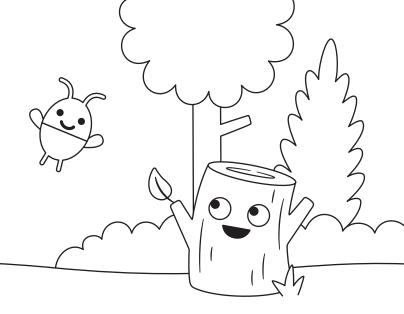

#### 3. Seek+Find

Use the magnifying glass to discover all the creatures hiding in the forest. Can you find all the plants and animals from the field guide?