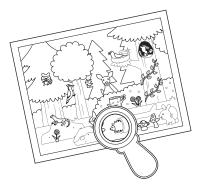

#### 3. Seek+Find

Use the magnifying glass to discover all the creatures hiding in the forest. Can you find all the plants and animals from the field guide?