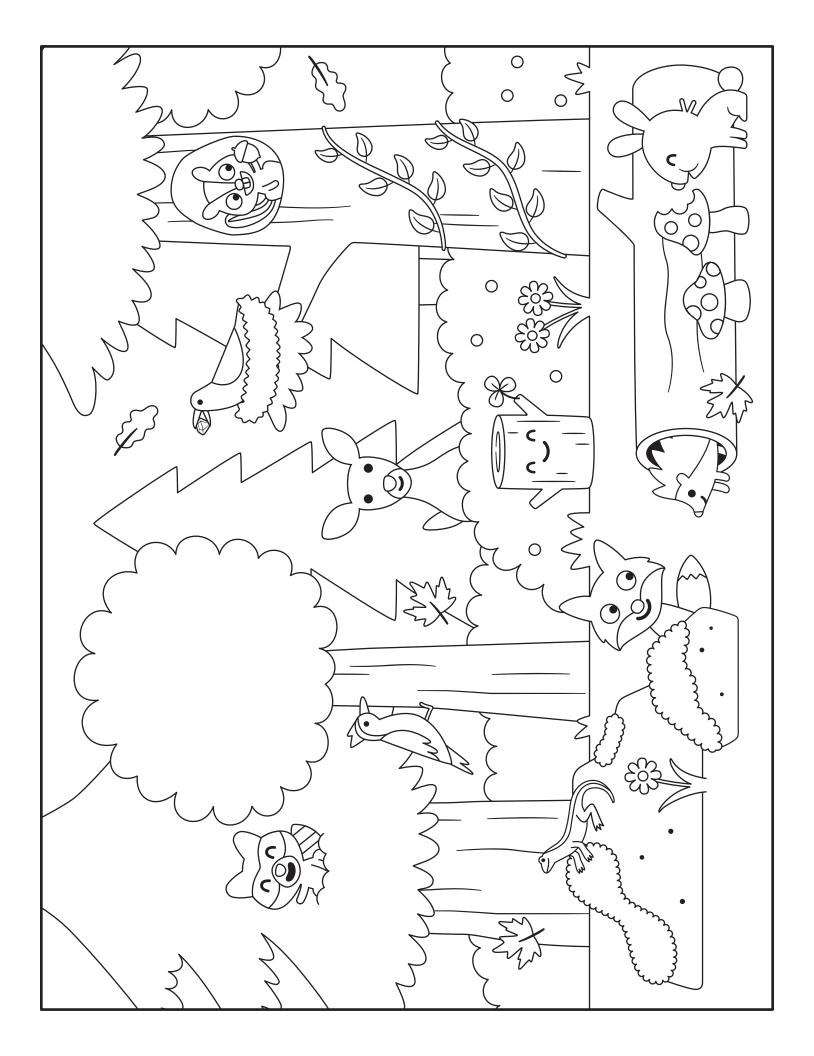

#### 3. Seek+Find

Use the magnifying glass to discover all the creatures hiding in the forest. Can you find all the plants and animals from the field guide?